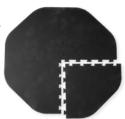

#### Floor Mat

Add the floor mat to your blind to make moving around in the blind even quieter, and to add a little bit of insulation.

\$125