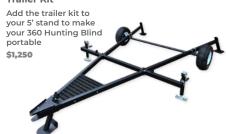

G VALID THROUGH FEBRUARY 11, 2024**

#### 8ft Metal Stand

The perfect way to elevate your 360 Hunting Blind. Handrails on both sides make getting into your blind a breeze. Fits all models of 360 Hunting Blinds

\$1,350



#### **Stand Extensions**

The stand extensions increase the height of the 8ft metal stand to 12ft 16ft high.

4FT EXTENSIONS \$500 8FT EXTENSIONS \$850

#### Stand Leveling Kit

Add the leveling kit to your metal stand to compensate for uneven terrain. Adjusts up to 24"

\$225

#### 5ft Metal Stand

Perfect for those who want to hunt closer to the ground

\$1,150



#### Wooden Stand

360 Blinds easily accept 4x4 lumber into the built-in pockets in the floor of the blind for a build-it-yourself wooden tower stand. No additional brackets needed.



#### **Trailer Kit**



#### Floor Mat

Add the floor mat to your blind to make moving around in the blind even quieter, and to add a little bit of insulation.

\$125



#### **Bow Hanger**

Keep your bow close by and always at the ready.

\$25



#### Anti-fog Window Cleaner

Prevents your hunting blind windows from fogging up.



## Shootin' House Shelf



#### 360 Shelf \$50



## Blind Assembly & Installation

Get your local 360 dealer to install your 360 hunting blind for you, ensuring it is installed professionally and will last for years to come. We think you'll agree the install fee will be money well spent!

# DOUBLE WINDOW

The double window has 2 panes; a clear one and a tinted one. In low light conditions, the tinted one can simply be latched up and out of the way while still allowing the clear wind