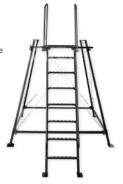

#### 8ft Metal Stand

The perfect way to elevate your 360 Hunting Blind. Handrails on both sides make getting into your blind a breeze. Fits all models of 360 Hunting Blinds

\$1,350