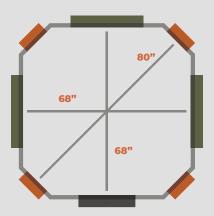

## **360 PRO**

The perfect archery blind. Accommodates two adults, plus camera equipment.

- 9 gun windows
- 4 archery windows
- Carpeted floor
- Carpeted wall up to window
- 625lbs

Door

Gun Window

## **360 PRO XL**

The perfect archery blind, but bigger! Accommodates two adults, plus camera equipment.

- 9 gun windows
- 6 archery windows
- Carpeted floor
- Carpeted wall up to window
- 750lbs

## **SHOOTIN' HOUSE**

The perfect gun/crossbow blind, accommodates two adults.

- 4 gun windows
- 4 archery windows
- Carpeted floor
- Carpeted wall up to window
- 625lbs

Door

Gun Window