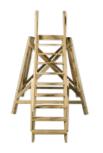

#### Wooden Stand

360 Blinds easily accept 4x4 lumber into the built-in pockets in the floor of the blind for a build-it-yourself wooden tower stand. No additional brackets needed.