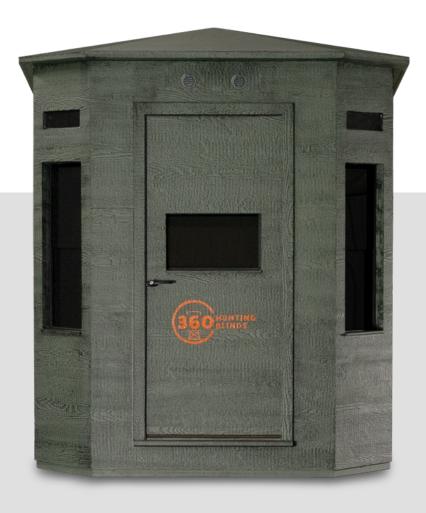

## **360 PRO XL**

The perfect archery blind, but bigger! Accommodates two adults, plus camera equipment.

- 9 gun windows
- 6 archery windows
- Carpeted floor
- Carpeted wall up to window
- 750lbs