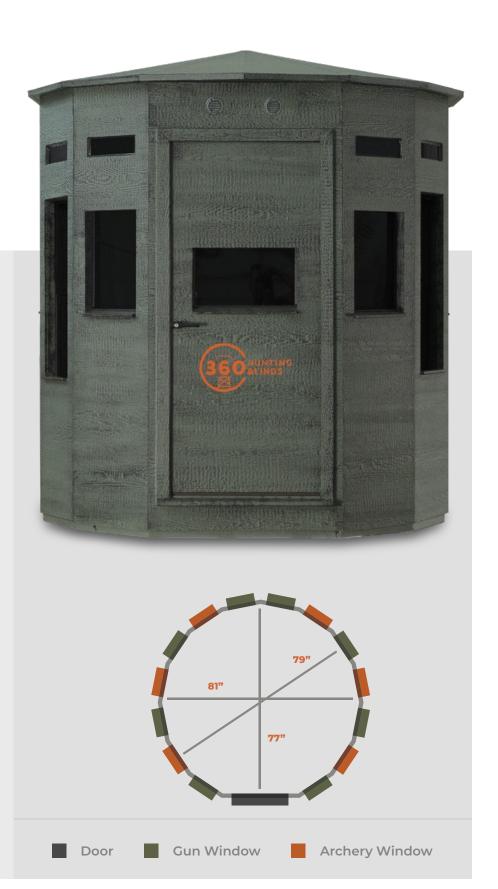

## **360 PRO**

The perfect archery blind. Accommodates two adults, plus camera equipment.

- 9 gun windows
- 4 archery windows
- Carpeted floor
- Carpeted wall up to window
- 625lbs

Door

Gun Window