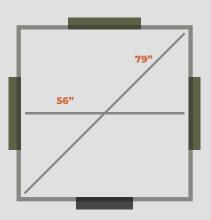

### **SHANTY HUNTER**

One person gun/crossbow blind

- 4 gun windows
- Carpeted floor
- 425lbs

Door

Gun Window