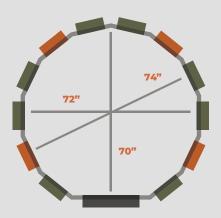

### **360 OUTFITTER**

The perfect gun blind, accommodates two adults.

- 13 gun windows
- Carpeted floor
- 625lbs

Gun Window