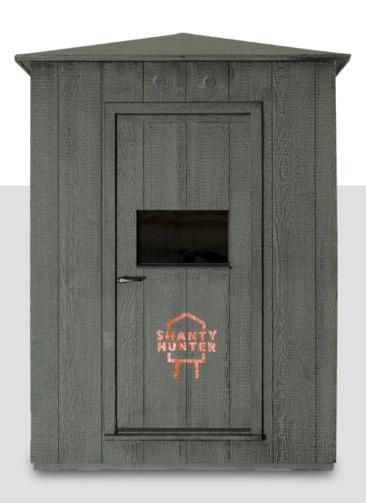

### **SHANTY HUNTER**

One person gun/crossbow blind

- 4 gun windows
- Carpeted floor
- 425lbs

Door

Gun Window