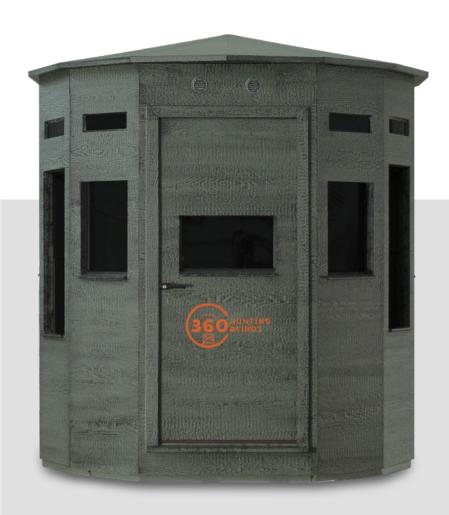

### **360 OUTFITTER**

The perfect gun blind, accommodates two adults.

- 13 gun windows
- Carpeted floor
- 625lbs

Gun Window