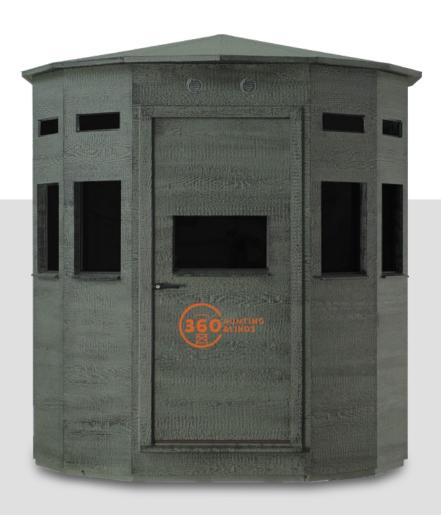

# STANDARD FEATURES

- · Wood frame construction
- · LP Smartside Exterior
- · Super tight design stays warm and dry
- · 80" inside height
- Carpeted floor
- · Built in pockets for 4x4 legs
- Locking door with 18"w x 12"h window
- · Peep windows at standing height
- Weighted, sliding window system
- Carpeted shooting rail at each window
- · Heavy duty, seamless waterproof roof
- · Ships in kit form