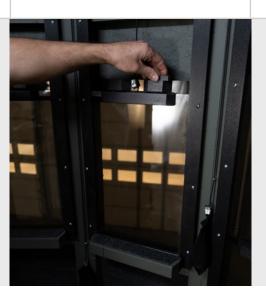

# DOUBLE WINDOW

The double window has 2 panes; a clear one and a tinted one. In low light conditions, the tinted one can simply be latched up and out of the way while still allowing the clear window to operate normally. This eliminates the need to keep windows open in low light and increases visibility while still maintaining scent control.