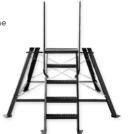

#### 8ft Metal Stand

The perfect way to elevate your 360 Hunting Blind. Handrails on both sides make getting into your blind a breeze. Fits all models of 360 Hunting Blinds

\$1,350