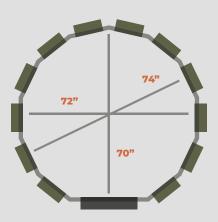

# **BLIND WINDOW CONFIGURATION**

Window configuration on 360 Hunting Blinds is fully customizeable...Add additional archery, double, or insulated windows to your blind, or all the archery windows can be on one side of the blind if so desired.